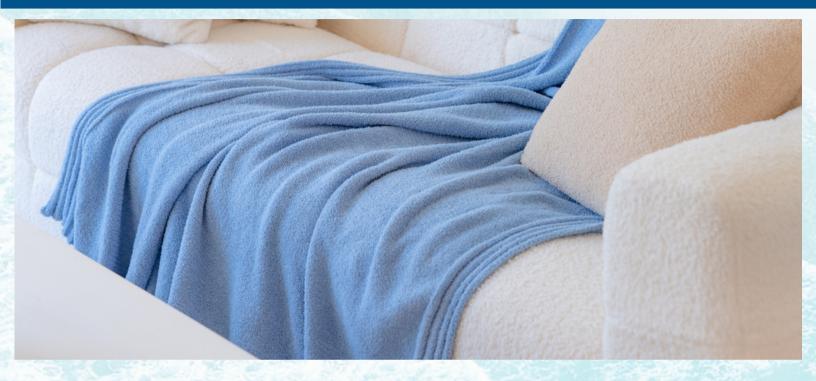

## THE COASTAL Throw

Whether you are lounging by the seaside or snuggling up on a chilly evening, the Coastal Throw feels indulgent and is perfect for any situation. Available in blue, ivory, or sage.

Size: 60" x 70"
Content: 100% Polyester
Packaging: Tied with an ivory satin ribbon and packed in a vinyl zippered bag
Color options: Blue (item #20656), Ivory (item #20657), and
Sage (item #20658)
Decoration method: lasered patch