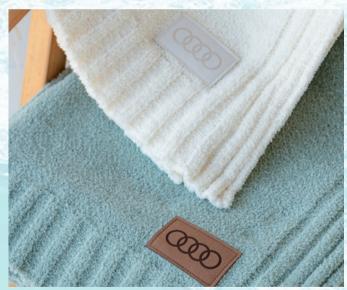

## THE COASTAL Throw

Whether you are lounging by the seaside or snuggling up on a chilly evening, the Coastal Throw feels indulgent and is perfect for any situation. Available in blue, ivory, or sage.

Size: 60" x 70"
Content: 100% Polyester
Packaging: Tied with an ivory satin ribbon and packed in a vinyl zippered bag
Color options: Blue (item #20656), Ivory (item #20657), and
Sage (item #20658)
Decoration method: lasered patch

## As low as: \$90.24 (C)

Min 24pcs. Set up charges apply. Pricing includes 2" x 3" lasered patch. Additional charges may apply. Freight charges payable. Valid in the USA only.