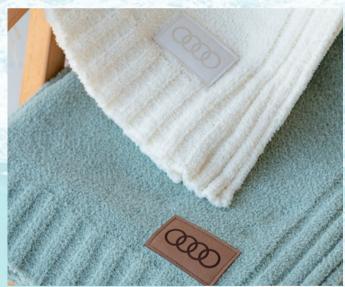

## THE COASTAL Therow

Whether you are lounging by the seaside or snuggling up on a chilly evening, the Coastal Throw feels indulgent and is perfect for any situation. Available in blue, ivory, or sage.

**Size:** 60" x 70"

**Content:** 100% Polyester

Packaging: Tied with an ivory satin ribbon and packed in a vinyl zippered

bag

Color options: Blue (item #20656), Ivory (item #20657), and

Sage (item #20658)

**Decoration method:** lasered patch