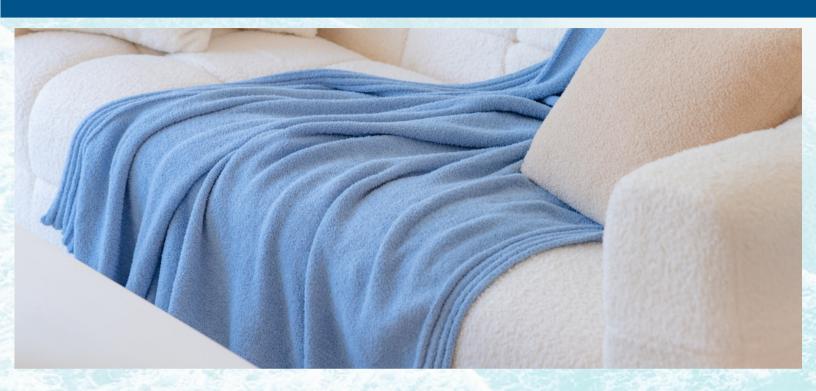

## THE COASTAL Therow

Whether you are lounging by the seaside or snuggling up on a chilly evening, the Coastal Throw feels indulgent and is perfect for any situation. Available in blue, ivory, or sage.

**Size:** 60" x 70"

**Content:** 100% Polyester

Packaging: Tied with an ivory satin ribbon and packed in a vinyl zippered

bag

Color options: Blue (item #20656), Ivory (item #20657), and

Sage (item #20658)

**Decoration method:** lasered patch